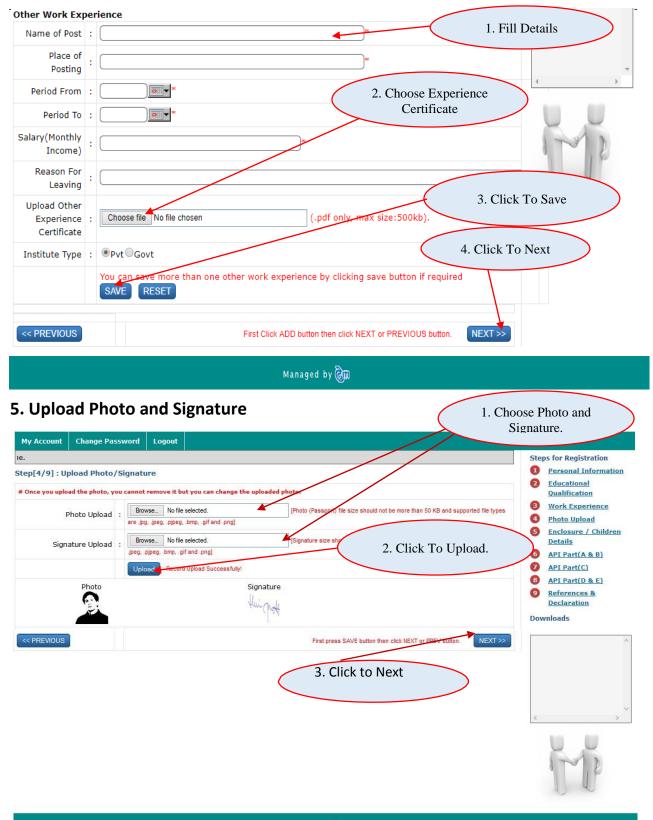

## 4. Work Experience Details

**User Manual Document (Recruitment)** 

Managed by 🖓 🗊