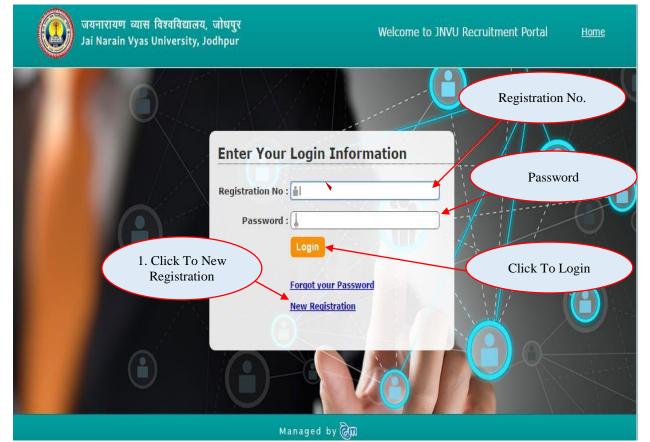

# 1. Registration



# 2. Personal Information

| Registration                    |     | Login     |                                        |                          |   |                                        |               |                                      |
|---------------------------------|-----|-----------|----------------------------------------|--------------------------|---|----------------------------------------|---------------|--------------------------------------|
| ne, my candidat                 | ure | is liable | to be summarily cancelled at any time. |                          |   |                                        |               | ps for                               |
| Step[1/9] : A<br>for complete ( |     |           | Information (All the 9 steps for on.)  | registrati