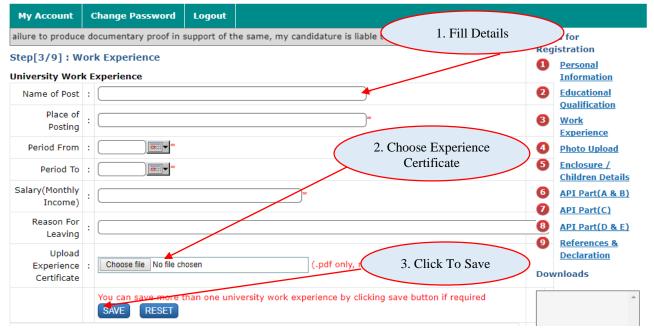

## 4. Work Experience Details

**User Manual Document (Recruitment)** 

Managed by 🖓 🗊