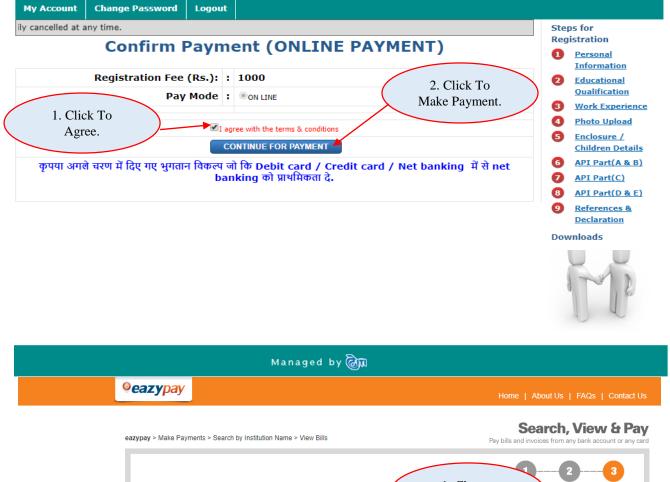

## 11. Payment

| Cash        | Transaction ID:   | 17071510972404                                     |
|-------------|-------------------|----------------------------------------------------|
|             | Merchant Name     | JAI NARAIN VYAS UNIVERSITY FEES COLLECTION ACCOUNT |
| RTGS / NEFT | Amount            | Rs.1000                                            |
| Net Banking | Convenience Fee   | Rs. 8.48                                           |
| Debit Card  | GST               | Rs. 1.52 Make Payme                                |
| Debit Card  | Total Bill Amount | Rs. 1010.00                                        |
| Credit Card | ICICI Bank (Re    | etail) Other Bank Proceed Now                      |